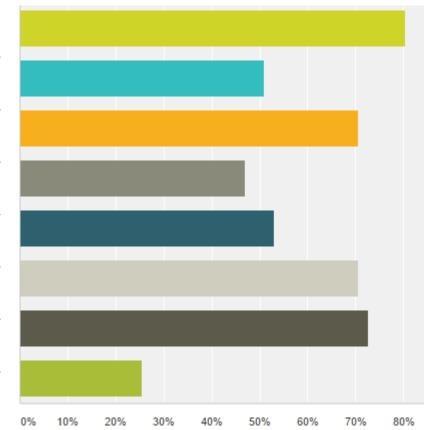

# What if any are your concerns about being in this new city?

| Whether it is economically viable.                                                                                            | 80.39% |                    |
|-------------------------------------------------------------------------------------------------------------------------------|--------|--------------------|
| Whether my home will still be marketable.                                                                                     | 50.98% |                    |
| Wondering who will run this city.                                                                                             | 70.59% |                    |
| How much influence the city will have with the county and other Fulton cities.                                                | 47.06% |                    |
| Loss of services.                                                                                                             | 52.94% |                    |
| The startup costs of buying/building a city hall, courthouse, jail, police cars/stations, fire trucks/fire stations et cetera | 70.59% |                    |
| Budget shortfalls                                                                                                             | 72.55% |                    |
| Where would City Hall be and who would decide?                                                                                | 25.49% |                    |
|                                                                                                                               | ı      | 0% 10% 20% 30% 40% |