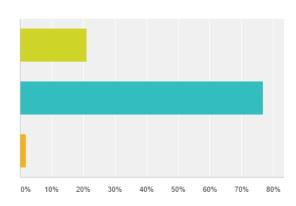

### How would you vote on the proposed city in election on November 8, 2016?

| YES - I would vote to be in the new city effective JAN 1, 2017                 | 21.15% |
|--------------------------------------------------------------------------------|--------|
| NO - I would vote against creating a new City of South Fulton, GA              | 76.92% |
| N/A - I would choose not to vote and let others decide what happens to my home | 1.92%  |