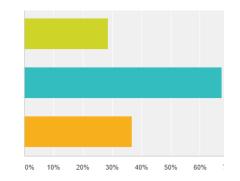

#### How did you vote in the first 2007 election to create a city of South Fulton?

| YES - I voted for a new city.      | 7.69%  |                        |
|------------------------------------|--------|------------------------|
| NO - I voted against the new city. | 51.92% |                        |
| I did not live in Sandtown in 2007 | 25.00% |                        |
| I did not vote in that election    | 15.38% |                        |
|                                    |        | 0% 10% 20% 30% 40% 50% |