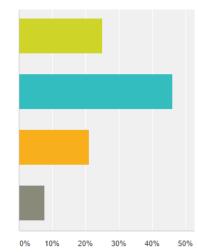

### How do you a resident of Sandtown, want to be governed?

| I want to be left alone and for my home in Sandtown to stay unincorporated.                                                                | 25.00% |                        |
|--------------------------------------------------------------------------------------------------------------------------------------------|--------|------------------------|
| I would sign a petition if I coud, to be annexed by the City of Atlanta which borders Sandtown, before the July 1st cutoff on annexations. | 46.15% |                        |
| I would like to form and be a part of the new City of South Fulton, GA                                                                     | 21.15% |                        |
| I don't know what I want                                                                                                                   | 7.69%  |                        |
|                                                                                                                                            |        | 0% 10% 20% 30% 40% 50% |